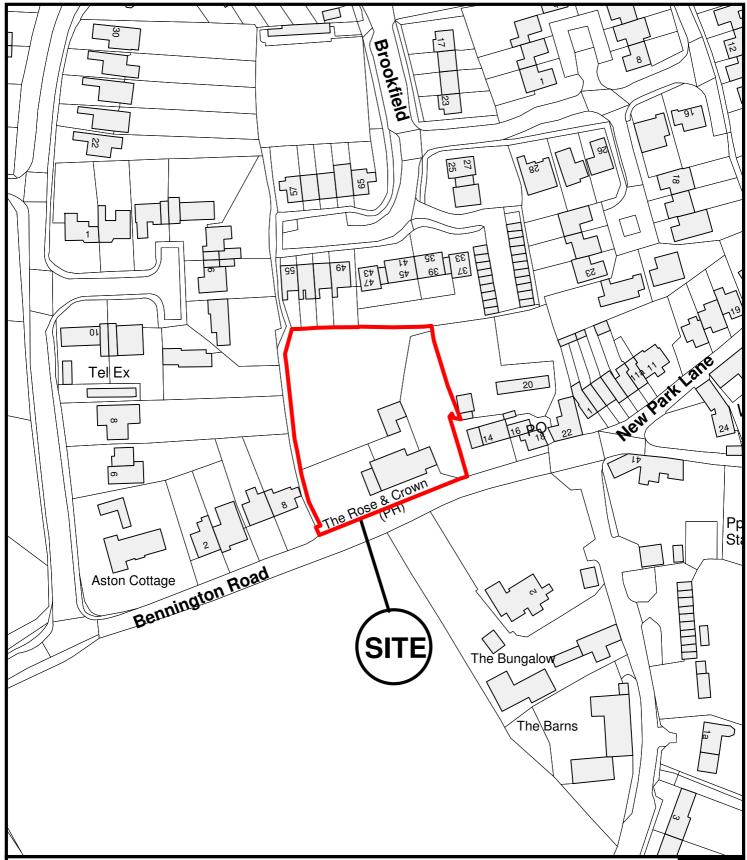

East Herts Council Wallfields Pegs Lane Hertford SG13 8EQ

Tel: 01279 655261

Address: 10 Benington Road, Aston, Hertfordshire, SG2 7DX

Reference: 3/17/1491/FUL & 3/17/1492/LBC

Scale: 1:1250 O.S Sheet: TL2722